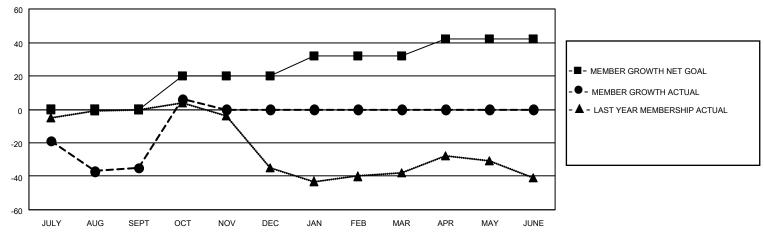

## District 34 A

| Clubs         |               |             |               | Members               |                        |                         |                                                    |  |
|---------------|---------------|-------------|---------------|-----------------------|------------------------|-------------------------|----------------------------------------------------|--|
|               | RESULTS FOR   | R 2020-2021 |               | RESULTS FOR 2020-2021 |                        |                         |                                                    |  |
| QUARTER       | NEW CLUB GOAL | NEW CLUBS   | DROPPED CLUBS | QUARTER MEM           | BER GROWTH NET<br>GOAL | MEMBER GROWTH<br>ACTUAL | DROPPED<br>MEMBERS ACTUAL<br>(including transfers) |  |
| JULY/AUG/SEPT | 0             | 0           | 0             | JULY/AUG/SEPT         | 0                      | 17                      | 50                                                 |  |
| OCT/NOV/DEC   | 1             | 0           | 0             | OCT/NOV/DEC           | 20                     | 50                      | 9                                                  |  |
| JAN/FEB/MAR   | 0             | 0           | 0             | JAN/FEB/MAR           | 12                     | 0                       | 0                                                  |  |
| APR/MAY/JUNE  | 1             | 0           | 0             | APR/MAY/JUNE          | 10                     | 0                       | 0                                                  |  |